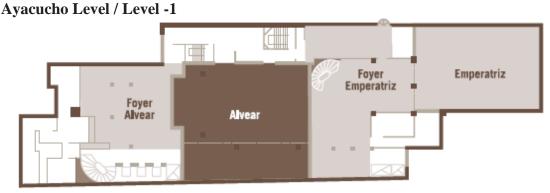

# Day 2: Tuesday, 5 November 2013 Ayacucho Level / Level -1

| Time          | Item                                                                               | Lead             | Room                                               |
|---------------|------------------------------------------------------------------------------------|------------------|----------------------------------------------------|
| 07:30 - 09:00 | Registration                                                                       |                  | María Antonieta                                    |
| 08:00 - 09:30 | Asia Pacific Regional Committee                                                    | Hiroyuki Obata   | Alvear                                             |
| 08:00 - 09:00 | Europe Regional Committee                                                          | Eugen Dijmarescu | Emperatriz                                         |
| 08:00 - 09:00 | Regional Committee of North<br>America                                             | Michèle Bourque  | Gobernador                                         |
| 09:00 - 10:00 | Africa Regional Committee                                                          | John Chikura     | Gobernador                                         |
| 09:00 - 10:00 | Eurasia Regional Committee                                                         | Azad Javadov     | Emperatriz                                         |
| 09:30 - 10:30 | Latin America Regional Committee                                                   | Alejandro López  | Alvear                                             |
|               | Coffee available during the morning                                                |                  | Foyer Emperatriz                                   |
| 10:00 - 11:00 | Middle East and North Africa<br>Regional Committee                                 | Abdel Gadir      | Emperatriz                                         |
| 10:00 - 11:00 | Caribbean Regional Committee                                                       | TBD              | Gobernador                                         |
| 11:00 - 13:00 | Governance Committee                                                               | Jerzy Pruski     | Alvear                                             |
| 13:00 - 14:00 | Lunch                                                                              |                  | Foyer Emperatriz                                   |
| 14:00 - 17:20 | 40th Meeting of the Executive<br>Council                                           | Jerzy Pruski     | Alvear                                             |
| 17:20         | Photo of EXCO Members                                                              |                  | Foyer Alvear                                       |
|               | Coffee available during the afternoon                                              | 1                | Foyer Emperatriz                                   |
| 17:30 - 18:30 | President's dialogue with IADI<br>Members not represented on the<br>2012-2013 EXCO | Jerzy Pruski     | Alvear                                             |
| 19:00 - 21:00 | Welcome Reception - Cocktail                                                       | Alejandro López  | L'Orangerie<br>Alvear Palace Hotel<br>(Main Floor) |